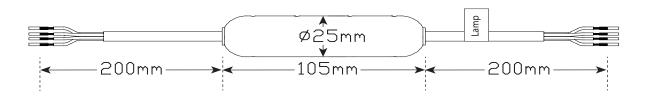

| Function | DRL Module         |
|----------|--------------------|
| Size     | 105mm x 25mm round |
| Voltage  | Multivolt 9-30V    |
| Power    | 21 Watt            |
| Cable    | 200mm each side    |

Suits the following part numbers: 80AW 175AWTB2

To be used in conjunction with LED Autolamps range of daytime running lamps. Converts them into an ECE Approved functioning DRL.
1) Vehicle Start - DRL on, 2) Indicator On - DRL dims, 3) Headlight or Park On - DRL dims. Note: Ensure the correct end is wired to the lamp. LED recommends this product to be installed by a qualified Auto Electrician.
See our website, www.ledautolamps.com for more information.