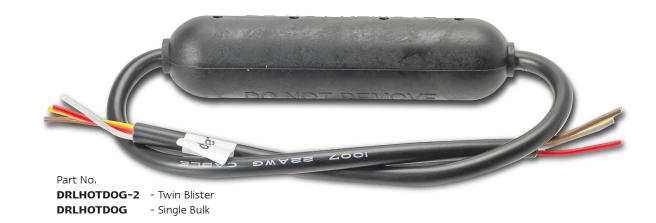

## **Daytime Running Lamp Modules**

- To Suit LED Autolamps range of DRL products
- Converts into ECE approved functioning DRL
- Hard wearing, heavy duty construction
- Wire, 22AWG with tinned plating
- IP67 Dust & Waterproof
- Voltage Range 9-30 Volt

Suits the following part numbers: 80AW 175AWTB2

To be used in conjunction with LED Autolamps range of daytime running lamps. Converts them into an ECE Approved functioning DRL.
1) Vehicle Start - DRL on, 2) Indicator On - DRL dims, 3) Headlight or Park On - DRL dims. Note: Ensure the correct end is wired to the lamp. LED recommends this product to be installed by a qualified Auto Electrician.
See our website, www.ledautolamps.com for more information.

## Wire Colour

Red - DRL Brown - Position (Headlight) Yellow - Indicator White - Farth